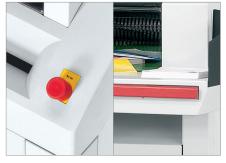

### User safety through emergency off switch

It may be necessary to stop the machine immediately so we have equipped the device with an emergency off switch.

#### **Effortless emptying**

The device has a removable trolley (easy to get out of the machine) and the collecting bag itself can be re-used.

\* FA 400.2, FA 500.3