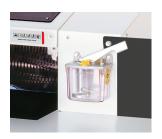

#### **Product information**

We have integrated a manual oiler into the device which will ensure it runs smoothly, giving a consistently high cutting capacity and quality.

Our device has a practical storage table to put data carriers on before or during your shredding operations.