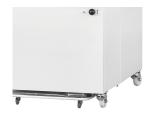

#### **Effortless emptying**

The device has a removable trolley (easy to get out of the machine) and the collecting bag itself can be re-used.

\* FA 400.2, FA 500.3