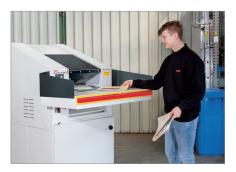

#### **Convenient working height**

The height at which the data media is inserted into the shredder means working with it is easy and convenient.