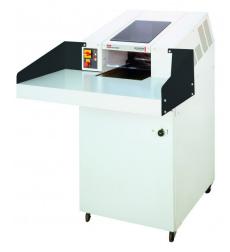

# HSM Powerline FA 400.2 heavy duty document shredder

Thanks to its large throughput, this sturdy and durable heavy duty document shredder is perfect for use in archives or central stations for document shredding.

#### **Product information**

We have integrated a manual oiler into the device which will ensure it runs smoothly, giving a consistently high cutting capacity and quality.

Our device has a practical storage table to put data carriers on before or during your shredding operations.

The device can be used on a mobile basis and has smooth-running, stable castors with a parking brake.