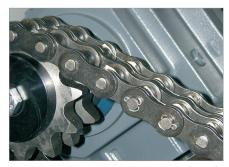

|
| Voltage / Frequency:                  | 208 V / 60 Hz   |                                |                                                                                                              |

#### **Product information**



We have integrated a manual oiler into the device which will ensure it runs smoothly, giving a consistently high cutting capacity and quality.



Our device has a practical storage table to put data carriers on before or during your shredding operations.



The device can be used on a mobile basis and has smooth-running, stable castors with a parking brake.





## Specially hardened solid steel cutting rollers

The induction-hardened solid steel cutting rollers are wear-resistant and guarantee durability.



#### **Continuous operation**

Powerful drive allows continuous operation.



## Functional operator control panel with LED indicator

Clear signals showing the operating status of the data shredder are vital. The functional operator control panel with an LED indicator provides this information very clearly.



#### **Convenient working height**

The height at which the data media is inserted into the shredder means working with it is easy and convenient.



### User safety through emergency off switch

It may be necessary to stop the machine immediately so we have equipped the device with an emergency off switch.



#### **Effortless emptying**

The device has a removable trolley (easy to get out of the machine) and the collecting bag itself can be re-used.













\* FA 400.2, FA