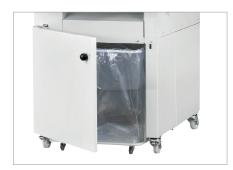

#### **Effortless emptying**

The device has a removable trolley (easy to get out of the machine) and the collecting bag itself can be re-used.

\* FA 400.2, FA 500.3