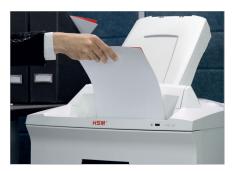

#### **Useful dual function**

During the autofeed stack processing, it is possible to manually feed paper at the same time.

# **Automatic start/stop**

The operation is very easy: the device starts automatically when fed paper and automatically stops after shredding is complete.