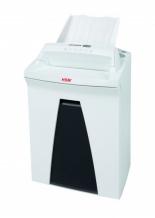

# HSM SECURIO AF300 document shredder with automatic paper feed

The simple and convenient method of data destruction in the workplace. The document shredder with an automatic paper feed shreds stacks of paper of up to 300 sheets as well as single sheets of paper effortlessly whilst saving you time.

### **Technical data**

| Order number:                                                                                                 | 2095123       | Intake width:                          | 9.45"                             |
|---------------------------------------------------------------------------------------------------------------|---------------|----------------------------------------|-----------------------------------|
| EAN                                                                                                           | 4026631076838 | Container volume / collecting:         | 9.2 gal                           |
| Cutting type:                                                                                                 | particle cut  |                                        |                                   |
| Cutting size:                                                                                                 | 1/32" x 7/16" | Collection volume in<br>sheets (80 g): | 350                               |
| Security level (DIN 66399):                                                                                   | F-3 P-6       | Noise level (idle operation):          | ca. 56 dB(A)                      |
| Cutting capacity in<br>sheets 80g/m²:                                                                         | 6             | Width x Depth x Height:                | 15.55" x 15.0" x 29.13"           |
| o de la companya de | F00 W         | Weight:                                | 41.27 lb                          |
| Power consumption:                                                                                            | 500 W         | Shredder material:                     | Paper, Staples and paper<br>clips |
| Voltage / Frequency:                                                                                          | 120 V / 60 Hz |                                        |                                   |