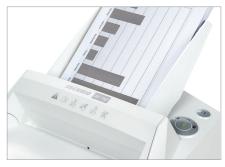

# HSM SECURIO AF300 document shredder with automatic paper feed

The simple and convenient method of data destruction in the workplace. The document shredder with an automatic paper feed shreds stacks of paper of up to 300 sheets as well as single sheets of paper effortlessly whilst saving you time.

#### **Nanogrip Technology**

The document shredder with autofeed has a specially developed intake and transport rollers which use Nanogrip Technology. This enables sheet after sheet to be pulled in securely from the stack of paper.

#### **Useful dual function**

During the autofeed stack processing, it is possible to manually feed paper at the same time.