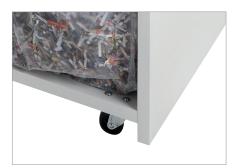

The waste container can be easily removed and emptied.

#### **Mobile on castors**

For convenience, there are castors on the document shredder so it is easy to move around (from HSM SECURIO AF150).

Lifetime warranty on solid steel cutting rollers at security levels P-2 to P-5 (according to ISO/IEC 21964). \*Validity from HSM SECURIO AF150.