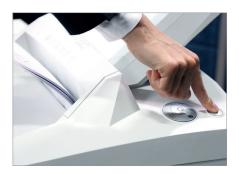

#### **Useful dual function**

During the autofeed stack processing, it is possible to manually feed paper at the same time.