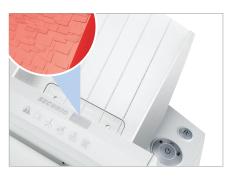

#### **Nanogrip Technology**

The document shredder with autofeed has a specially developed intake and transport rollers which use Nanogrip Technology. This enables sheet after sheet to be pulled in securely from the stack of paper.

# Anti-paper jam function

The paper feed with overload protection reduces paper jams and sustains the high throughput of paper.