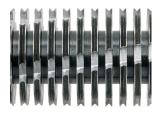

#### **Product information**

The induction-hardened, solid steel cutting rollers can easily cope with staples and paper clips and guarantee durability.

In stand-by mode, intelligent control programme EcoSmart ensures there is an exceptionally low power consumption of 0.1 watts.