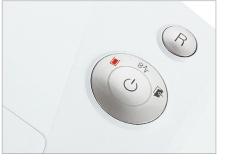

High level of user safety

The safety element prevents unintentional entry of materials into the machine and thereby increases the user safety.

Automatic start/stop

The operation is very easy: the device starts automatically when fed paper and automatically stops after shredding is complete.