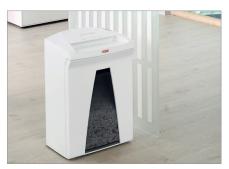

**Display bin full** 

The full bin is indicated via the display and the machine switches off automatically.

**Filling level indication** The filling level of the waste container can be seen at all times through the inspection window.