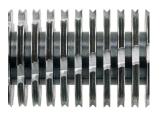

## **Product information**

The induction-hardened, solid steel cutting rollers guarantee durability.

The full bin is indicated via the display and the machine switches off automatically.

For convenience, there are castors on the document shredder so it is easy to move around.

Lifetime warranty on solid steel cutting rollers at security levels P-2 to P-5 (according to ISO/IEC 21964).