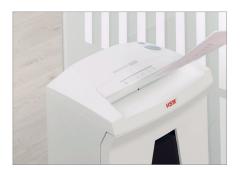

High level of user safety

The safety element prevents unintentional entry of materials into the machine and thereby increases the user safety.

Automatic start/stop

The operation is very easy: the device starts automatically when fed paper and automatically stops after shredding is complete.