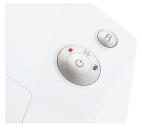

High level of user safety

The safety element prevents unintentional entry of materials into the machine and thereby increases the user safety.

Automatic start/stop

The operation is very easy: the device starts automatically when fed paper and automatically stops after shredding is complete.

**Display bin full** 

The full bin is indicated via the display and the machine switches off automatically.

**Filling level indication** The filling level of the waste container can be seen at all times through the inspection window.