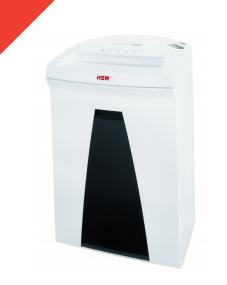

## HSM SECURIO B24 - 3/16" x 1 1/8

## HSM SECURIO B24 document shredder

For increased data security in a modern design. This quiet document shredder with an anti-paper jam function and powerful drive components is designed for continuous operation. We recommend it for use in the workplace.