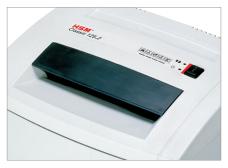

High level of user safety

The safety element prevents unintentional entry of materials into the machine and thereby increases the user safety.

Automatic start/stop

The operation is very easy: the device starts automatically when fed paper and automatically stops after shredding is complete.