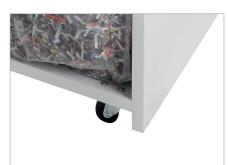

Anti-paper jam function

The paper feed with overload protection reduces paper jams and sustains the high throughput of paper.

**Mobile on castors** 

The document shredder has a high-quality and robust wooden cabinet with an extra large door opening angle and can easily be moved on castors.