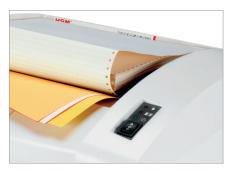

The paper feed with overload protection reduces paper jams and sustains the high throughput of paper.

For continuous operation

The powerful motor ensures a high cutting capacity and reliable continuous operation.

Anti-paper jam function

The paper feed with overload protection reduces paper jams and sustains the high throughput of paper.

**Mobile on castors** 

The document shredder has a high-quality and robust wooden cabinet with an extra large door opening angle and can easily be moved on castors.