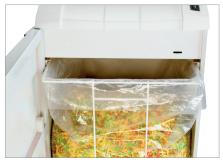

**Convenient emptying** 

After opening the door, the reusable collecting bag can be easily removed and emptied.

CE