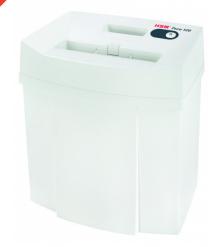

# HSM Pure 120 - 1/8"

## **HSM Pure 120 document shredder**

Data protection begins at the desk. The compact document shredder shreds personalised advertising, correspondence of all kinds, receipts and payment documents safely and reliably.