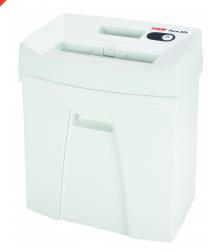

## **HSM Pure 220 document shredder**

For added data protection at your desk or in the home office. This document shredder with sturdy steel cutting rollers can handle staples and paper clips and even shreds magnetic cards and credit cards in no time at all.

## **Product information**

The hardened steel cutting rollers with a lifetime warranty can easily cope with staples and paper clips and guarantee durability.

To empty the waste container, the housing top can be easily removed – a practical, recessed grip facilitates handling.