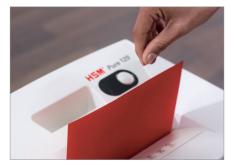

## **Anti-paper jam function**

The paper feed with overload protection reduces paper jams and sustains the high throughput of paper.

# **Automatic start/stop**

The operation is very easy: the device starts automatically when fed with paper and automatically stops after shredding is complete.

Lifetime warranty on solid steel cutting rollers at security levels P-2 to P-5 (according to ISO/IEC 21964).