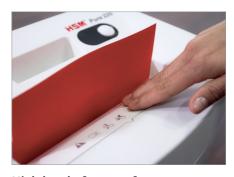

# High level of user safety

User safety is paramount. A slight pressure on the safety element immediately stops the paper feed and prevents unintentional entry into the machine.

# **Automatic start/stop**

The operation is very easy: the device starts automatically when fed with paper and automatically stops after shredding is complete.

Lifetime warranty on solid steel cutting rollers at security levels P-2 to P-5 (according to ISO/IEC 21964).