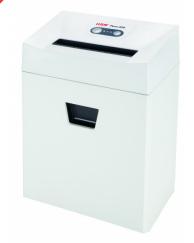

# HSM Pure 320 - 1/8" x 1 1/8"

## **HSM Pure 320 document shredder**

An asset to the small office. This timeless, modern document shredder is quiet in operation and perfect for the workplace. With a lifetime warranty on the sturdy steel cutting rollers and energy saving management with stand-by operation.

## **Technical data**

| Order number:                                   | 2333123           | Intake width:                       | 9.06"                                       |
|-------------------------------------------------|-------------------|-------------------------------------|---------------------------------------------|
| EAN                                             | 4026631059985     | Container volume /                  | 6.6 gal                                     |
| Cutting type:                                   | particle cut      | collecting:                         |                                             |
| Cutting size:                                   | 1/8" x 1 1/8"     | Collection volume in sheets (80 g): | 350                                         |
| Security level (DIN 66399):                     | E-3 F-1 P-4 T-4   | Noise level (idle operation):       | ca. 55 dB(A)                                |
| Cutting capacity in sheets 80g/m <sup>2</sup> : | 8 - 9             | Width x Depth x Height:             | 14.37" x 10.04" x 21.89"                    |
| •                                               |                   | Weight:                             | 24.47 lb                                    |
| Power consumption:                              | 360 W             | Shuadday waatawiah                  | Danier Charles and manage                   |
| Voltage / Frequency:                            | 110-120 V / 60 Hz | Shredder material:                  | Paper, Staples and paper clips, Credit card |