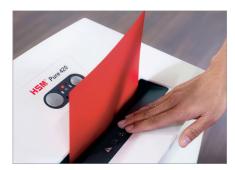

## HSM Pure 630 document shredder

Solid and reliable document shredder with a large waste bin for small workgroups. The powerful motor with overload protection shreds documents, loyalty cards and credit cards in continuous operation safely and reliably.

High level of user safety

User safety is paramount. A slight pressure on the safety element immediately stops the paper feed and prevents unintentional entry into the machine.

Automatic start/stop

The operation is very easy: the device starts automatically when fed with paper and automatically stops after shredding is complete.