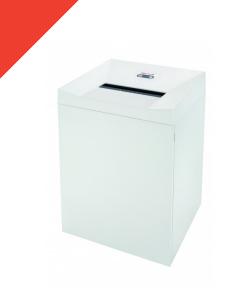

## HSM Pure 630 document shredder

Solid and reliable document shredder with a large waste bin for small workgroups. The powerful motor with overload protection shreds documents, loyalty cards and credit cards in continuous operation safely and reliably.

## **Product information**

The induction-hardened, solid steel cutting rollers with a lifetime warranty can easily cope with staples and paper clips and guarantee durability.

The document shredder has a sturdy cabinet with a wooden floor and an extra-large door opening angle which facilitates removing and replacing the collecting bag.