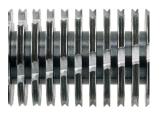

## **Product information**

The induction-hardened, solid steel cutting rollers with a lifetime warranty can easily cope with staples and paper clips and guarantee durability.

The document shredder has a sturdy cabinet with a wooden floor and an extra-large door opening angle which facilitates removing and replacing the collecting bag.

Mobile on castors

For convenience, there are castors on the document shredder so it is easy to move around.

Lifetime warranty on solid steel cutting rollers at security levels P-2 to P-5 (according to ISO/IEC 21964).