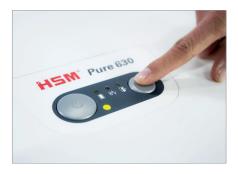

#### **Energy-saving**

The stand-by feature ensures a high degree of energy saving when the shredder is not in use.

## High level of user safety

User safety is paramount. A slight pressure on the safety element immediately stops the paper feed and prevents unintentional entry into the machine.

### **Automatic start/stop**

The operation is very easy: the device starts automatically when fed with paper and automatically stops after shredding is complete.