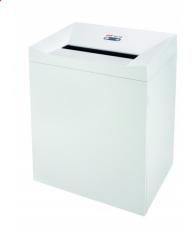

## **HSM Pure 740 document shredder**

The powerful shredder for the department. The sturdy and powerful cutting roller with a wide input width for paper up to DIN A3 impresses with its high cutting performance and low noise level in continuous operation.

## **Product information**

The induction-hardened, solid steel cutting rollers with a lifetime warranty can easily cope with staples and paper clips and guarantee durability.

The document shredder has a sturdy cabinet with a wooden floor and an extra-large door opening angle which facilitates removing and replacing the collecting bag.