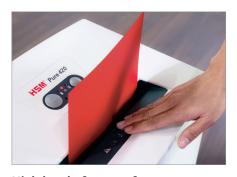

## Anti-paper jam function

The paper feed with overload protection reduces paper jams and sustains the high throughput of paper.