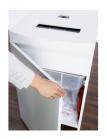

After opening the door, the removable, collecting bag can be easily removed and emptied.