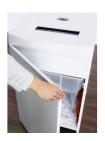

After opening the door, the removable, collecting bag can be easily removed and emptied.