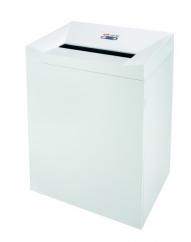

## **HSM Pure 940 document shredder**

The particularly powerful shredder designed for the department. The efficient drive is highly effective for an increased cutting performance in continuous operation. The powerful cutting roller for large quantities of paper is impressive due to its high cutting performance.

#### **Technical data**

| Order number:                      | 2391133           | Intake width:                       | 15.75"                                     |
|------------------------------------|-------------------|-------------------------------------|--------------------------------------------|
| EAN                                | 4026631076357     | Container volume /                  | 43.6 gal                                   |
| Cutting type:                      | strip cut         | collecting:                         |                                            |
| Cutting size:                      | 1/4"              | Collection volume in sheets (80 g): | 816                                        |
| Security level (DIN 66399):        | E-2 O-2 P-2 T-2   | Noise level (idle operation):       | ca. 60 dB(A)                               |
| Cutting capacity in sheets 80g/m²: | 51 - 53           | Width x Depth x Height:             | 24.41" x 19.17" x 40.2"                    |
| •                                  | 4020.14           | Weight:                             | 176.37 lb                                  |
| Power consumption:                 | 1920 W            | Shredder material:                  | Paper, Staples and paper                   |
| Voltage / Frequency:               | 110-120 V / 60 Hz | Silieuuei illateilai.               | clips, Credit card, CD/DVD,<br>Floppy disk |