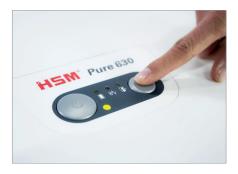

# High level of user safety

User safety is paramount. A slight pressure on the safety element immediately stops the paper feed and prevents unintentional entry into the machine.

### **Automatic start/stop**

The operation is very easy: the device starts automatically when fed with paper and automatically stops after shredding is complete.