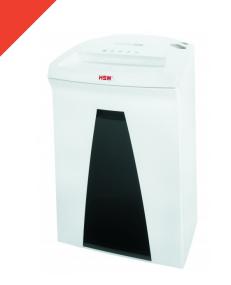

## HSM SECURIO B24 - 1/32" x 3/16'

## HSM SECURIO B24 document shredder

For increased data security in a modern design. This quiet document shredder with an anti-paper jam function and powerful drive components is designed for continuous operation. We recommend it for use in the workplace.

## **Technical data**

| Order number:                         | 1784113       | Intake width:                          | 9.45"                    |
|---------------------------------------|---------------|----------------------------------------|--------------------------|
| EAN                                   | 4026631033008 | Container volume /                     | 9.2 gal                  |
| Cutting type:                         | particle cut  | collecting:                            |                          |
| Cutting size:                         | 1/32" x 3/16" | Collection volume in<br>sheets (80 g): | 626                      |
| Security level (DIN<br>66399):        | F-3 P-7       | Noise level (idle operation):          | ca. 54 dB(A)             |
| Cutting capacity in<br>sheets 80g/m²: | 4             | Width x Depth x Height:                | 15.55" x 12.48" x 23.82" |
| Ū.                                    |               | Weight:                                | 45.19 lb                 |
| Power consumption:                    | 500 W         | Shredder material:                     | Paper                    |
| Voltage / Frequency:                  | 120 V / 60 Hz |                                        |                          |