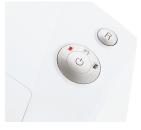

High level of user safety

The safety element prevents unintentional entry of materials into the machine and thereby increases the user safety.

Automatic start/stop

The operation is very easy: the device starts automatically when fed paper and automatically stops after shredding is complete.

**Display bin full** 

The full bin is indicated via the display and the machine switches off automatically.

**Filling level indication** The filling level of the waste container can be seen at all times through the inspection window.