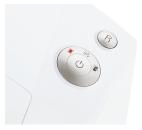

High level of user safety

The safety element prevents unintentional entry of materials into the machine and thereby increases the user safety.

Automatic start/stop

The operation is very easy: the device starts automatically when fed paper and automatically stops after shredding is complete.

**Display bin full** 

The full bin is indicated via the display and the machine switches off automatically.

**Filling level indication** The filling level of the waste container can be seen at all times through the inspection window.