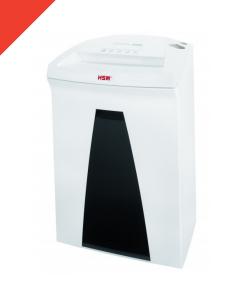

## HSM SECURIO B24 document shredder

For increased data security in a modern design. This quiet document shredder with an anti-paper jam function and powerful drive components is designed for continuous operation. We recommend it for use in the workplace.

## **Technical data**

| Order number:                         | 1780113         | Intake width:                          | 9.45"                                                  |
|---------------------------------------|-----------------|----------------------------------------|--------------------------------------------------------|
| EAN                                   | 4026631026420   | Container volume /                     | 9.2 gal                                                |
| Cutting type:                         | strip cut       | collecting:                            |                                                        |
| Cutting size:                         | 1/8"            | Collection volume in<br>sheets (80 g): | 306                                                    |
| Security level (DIN<br>66399):        | E-2 O-2 P-2 T-2 | Noise level (idle operation):          | ca. 54 dB(A)                                           |
| Cutting capacity in<br>sheets 80g/m²: | 19 - 21         | Width x Depth x Height:                | 15.55" x 12.48" x 23.82"                               |
| C C                                   |                 | Weight:                                | 35.05 lb                                               |
| Power consumption:                    | 500 W           | C C                                    |                                                        |
| Voltage / Frequency:                  | 120 V / 60 Hz   | Shredder material:                     | Paper, Staples and paper<br>clips, Credit card, CD/DVD |