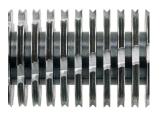

## **Product information**

The induction-hardened, solid steel cutting rollers guarantee durability.

The full bin is indicated via the display and the machine switches off automatically.

The device can be intuitively operated with the multifunction element.

Lifetime warranty on solid steel cutting rollers at security levels P-2 to P-5 (according to ISO/IEC 21964).