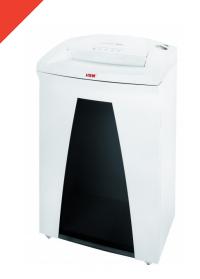

## HSM SECURIO B32 - 3/16" x 1 1/8

## HSM SECURIO B32 document shredder

High quality materials, proven quality – the reliable security partner in the workplace. With an intake width of 310 mm, the document shredder effortlessly shreds DIN A3 paper. It is the perfect device for working groups.

## **Technical data**

| Order number:                      | 1823113             | Intake width:                       | 12.2"                                                  |
|------------------------------------|---------------------|-------------------------------------|--------------------------------------------------------|
| EAN                                | 4026631026451       | Container volume /                  | 21.7 gal                                               |
| Cutting type:                      | particle cut        | collecting:                         |                                                        |
| Cutting size:                      | 3/16" x 1 1/8"      | Collection volume in sheets (80 g): | 1002                                                   |
| Security level (DIN<br>66399):     | E-3 F-1 O-3 P-4 T-4 | Noise level (idle<br>operation):    | ca. 56 dB(A)                                           |
| Cutting capacity in sheets 80g/m²: | 14 - 16             | Width x Depth x Height:             | 19.57" x 15.67" x 31.22"                               |
| -                                  |                     | Weight:                             | 59.52 lb                                               |
| Power consumption:                 | 500 W               | C                                   |                                                        |
| Voltage / Frequency:               | 120 V / 60 Hz       | Shredder material:                  | Paper, Staples and paper<br>clips, Credit card, CD/DVD |