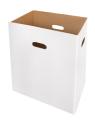

## **Product information**

The induction-hardened, solid steel cutting rollers guarantee durability.

Reusable cardboard box as bin for shredded material.

The full bin is indicated via the display and the machine switches off automatically.

# **Convenient emptying**

Robust wooden cabinet with castors. After opening the door, the reusable collecting bag can be easily removed and emptied.

Lifetime warranty on solid steel cutting rollers at security levels P-2 to P-5 (according to ISO/IEC 21964).