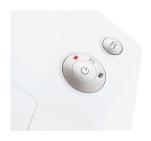

# **Automatic start/stop**

The operation is very easy: the device starts automatically when fed paper and automatically stops after shredding is complete.