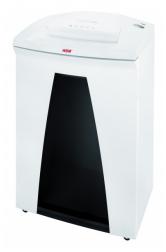

## **HSM SECURIO B34 document shredder**

This premium document shredder in an elegant design provides for data security in an open-plan office. Thanks to the powerful drive, it reliably and quietly shreds the incoming amounts of data of up to eight people.

# **Technical data**

| Order number:                                   | 1844113       | Intake width:                       | 12.2"                   |
|-------------------------------------------------|---------------|-------------------------------------|-------------------------|
| EAN                                             | 4026631032551 | Container volume /                  | 26.4 gal                |
| Cutting type:                                   | particle cut  | collecting:                         |                         |
| Cutting size:                                   | 1/32" x 3/16" | Collection volume in sheets (80 g): | 1839                    |
| Security level (DIN 66399):                     | F-3 P-7       | Noise level (idle operation):       | ca. 56 dB(A)            |
| Cutting capacity in sheets 80g/m <sup>2</sup> : | 5             | Width x Depth x Height:             | 21.3" x 17.28" x 33.27" |
|                                                 |               | Weight:                             | 92.59 lb                |
| Power consumption:                              | 590 W         |                                     | Danar                   |
| Voltage / Frequency:                            | 120 V / 60 Hz | Shredder material:                  | Paper                   |