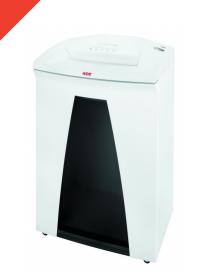

## HSM SECURIO B34 document shredder

This premium document shredder in an elegant design provides for data security in an open-plan office. Thanks to the powerful drive, it reliably and quietly shreds the incoming amounts of data of up to eight people.

## **Technical data**

| Order number:                         | 1843113             | Intake width:                       | 12.2"                                                  |
|---------------------------------------|---------------------|-------------------------------------|--------------------------------------------------------|
| EAN                                   | 4026631034494       | Container volume /                  | 26.4 gal                                               |
| Cutting type:                         | particle cut        | collecting:                         |                                                        |
| Cutting size:                         | 3/16" x 1 1/8"      | Collection volume in sheets (80 g): | 1223                                                   |
| Security level (DIN<br>66399):        | E-3 F-1 O-3 P-4 T-4 | Noise level (idle<br>operation):    | ca. 56 dB(A)                                           |
| Cutting capacity in<br>sheets 80g/m²: | 20 - 22             | Width x Depth x Height:             | 21.3" x 17.28" x 33.27"                                |
| Sheets oog, m :                       |                     | Weight:                             | 92.59 lb                                               |
| Power consumption:                    | 590 W               | 5                                   |                                                        |
| Voltage / Frequency:                  | 120 V / 60 Hz       | Shredder material:                  | Paper, Staples and paper<br>clips, Credit card, CD/DVD |