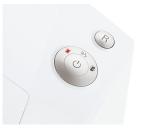

## **Product information**

The induction-hardened, solid steel cutting rollers guarantee durability.

Reusable cardboard box as bin for shredded material.

The full bin is indicated via the display and the machine switches off automatically.

High level of user safety

The safety element prevents unintentional entry of materials into the machine and thereby increases the user safety.

Automatic start/stop

The operation is very easy: the device starts automatically when fed paper and automatically stops after shredding is complete.