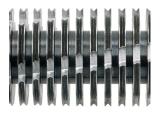

## **Product information**

The induction-hardened, solid steel cutting rollers guarantee durability.

Reusable cardboard box as bin for shredded material.

The full bin is indicated via the display and the machine switches off automatically.

Lifetime warranty on solid steel cutting rollers at security levels P-2 to P-5 (according to ISO/IEC 21964).