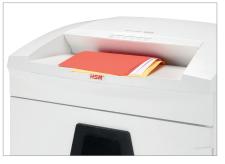

## **Technical data**

| Order number:                         | 1843113             | Intake width:                       | 12.2"                                                  |
|---------------------------------------|---------------------|-------------------------------------|--------------------------------------------------------|
| EAN                                   | 4026631034494       | Container volume /                  | 26.4 gal                                               |
| Cutting type:                         | particle cut        | collecting:                         |                                                        |
| Cutting size:                         | 3/16" x 1 1/8"      | Collection volume in sheets (80 g): | 1223                                                   |
| Security level (DIN<br>66399):        | E-3 F-1 O-3 P-4 T-4 | Noise level (idle<br>operation):    | ca. 56 dB(A)                                           |
| Cutting capacity in<br>sheets 80g/m²: | 20 - 22             | Width x Depth x Height:             | 21.3" x 17.28" x 33.27"                                |
| Sheets oog, m :                       |                     | Weight:                             | 92.59 lb                                               |
| Power consumption:                    | 590 W               | 5                                   |                                                        |
| Voltage / Frequency:                  | 120 V / 60 Hz       | Shredder material:                  | Paper, Staples and paper<br>clips, Credit card, CD/DVD |

High level of user safety

The safety element prevents unintentional entry of materials into the machine and thereby increases the user safety.

Automatic start/stop

The operation is very easy: the device starts automatically when fed paper and automatically stops after shredding is complete.