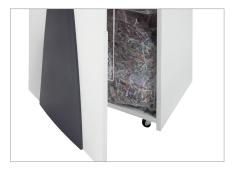

Anti-paper jam function

The paper feed with overload protection reduces paper jams and sustains the high throughput of paper.

**Convenient emptying** 

Robust wooden cabinet with castors. After opening the door, the reusable collecting bag can be easily removed and emptied.