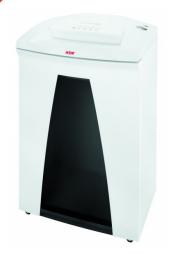

# **HSM SECURIO B34 - 1/8"**

## **HSM SECURIO B34 document shredder**

This premium document shredder in an elegant design provides for data security in an open-plan office. Thanks to the powerful drive, it reliably and quietly shreds the incoming amounts of data of up to eight people.

# **Convenient emptying**

Robust wooden cabinet with castors. After opening the door, the reusable collecting bag can be easily removed and emptied.

Lifetime warranty on solid steel cutting rollers at security levels P-2 to P-5 (according to ISO/IEC 21964).