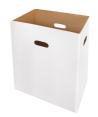

## **Product information**

The induction-hardened, solid steel cutting rollers guarantee durability.

Reusable cardboard box as bin for shredded material.

The full bin is indicated via the display and the machine switches off automatically.

# **Convenient emptying**

Robust wooden cabinet with castors. After opening the door, the reusable collecting bag can be easily removed and emptied.

Lifetime warranty on solid steel cutting rollers at security levels P-2 to P-5 (according to ISO/IEC 21964).