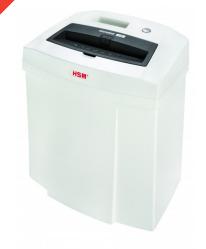

# **HSM SECURIO C14 - 1/8"**

## **HSM SECURIO C14 document shredder**

Space-saving, quiet and reliable: the shredder for your home office. No power use in stand-by, has a high degree of user safety – and all of this in a great, modern design.

## **Technical data**

| Order number:                         | 2250113           | Intake width:                 | 8.86"                    |
|---------------------------------------|-------------------|-------------------------------|--------------------------|
| EAN                                   | 4026631054010     | Container volume /            | 5.3 gal                  |
| Cutting type:                         | strip cut         | collecting:                   |                          |
| Cutting size:                         | 1/8"              | Noise level (idle operation): | ca. 55 - 60 dB(A)        |
| Security level (DIN 66399):           | E-2 P-2 T-2       | Width x Depth x Height:       | 14.41" x 10.16" x 15.94" |
| Contains and a situation              | 10 12             | Weight:                       | 8.82 lb                  |
| Cutting capacity in<br>sheets 80g/m²: | 10 - 12           | Shredder material:            | Paper, Staples and paper |
| Power consumption:                    | 145 W             |                               | clips, Credit card       |
| Voltage / Frequency:                  | 110-130 V / 60 Hz |                               |                          |