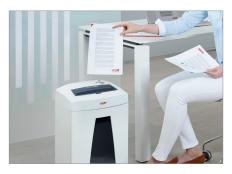

# **Automatic start/stop**

The operation is very easy: the device starts automatically when fed paper and automatically stops after shredding is complete.