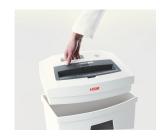

# High level of user safety

User safety is paramount.

A slight pressure on the safety element immediately stops the paper feed and prevents unintentional entry into the machine.