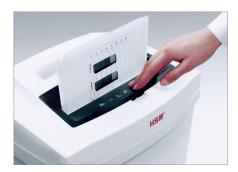

# High level of user safety

User safety is paramount.

A slight pressure on the safety element immediately stops the paper feed and prevents unintentional entry into the machine.