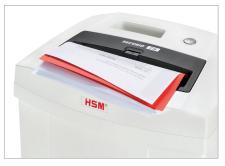

The paper feed with overload protection reduces paper jams and sustains the high throughput of paper.

High level of user safety

User safety is paramount. A slight pressure on the safety element immediately stops the paper feed and prevents unintentional entry into the machine.