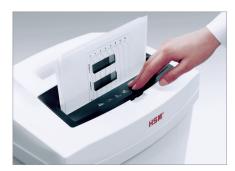

Automatic start/stop

The operation is very easy: the device starts automatically when fed paper and automatically stops after shredding is complete.

CE