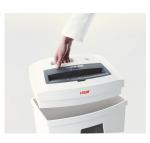

The paper feed with overload protection reduces paper jams and sustains the high throughput of paper.

High level of user safety

User safety is paramount. A slight pressure on the safety element immediately stops the paper feed and prevents unintentional entry into the machine.