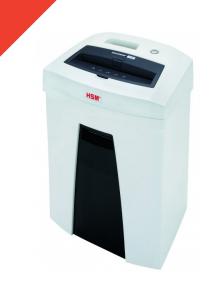

## HSM SECURIO C16 document shredder

Small, sleek and secure. A great shredder for private use or in a small office. With cutting rollers made from hardened steel and a pressure-sensitive safety element.

## **Technical data**

| Order number:                         | 1901113           | Intake width:                       | 8.86"                                          |
|---------------------------------------|-------------------|-------------------------------------|------------------------------------------------|
| EAN                                   | 4026631039321     | Container volume /                  | 6.6 gal                                        |
| Cutting type:                         | strip cut         | collecting:                         |                                                |
| Cutting size:                         | 1/4"              | Collection volume in sheets (80 g): | 165                                            |
| Security level (DIN<br>66399):        | E-2 P-2 T-2       | Noise level (idle<br>operation):    | ca. 55 - 60 dB(A)                              |
| Cutting capacity in<br>sheets 80g/m²: | 15 - 17           | Width x Depth x Height:             | 14.41" x 10.16" x 17.91"                       |
| C C                                   |                   | Weight:                             | 8.82 lb                                        |
| Power consumption:                    | 160 W             |                                     |                                                |
| Voltage / Frequency:                  | 110-130 V / 60 Hz | Shredder material:                  | Paper, Staples and paper<br>clips, Credit card |