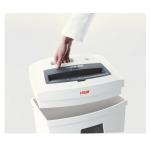

The paper feed with overload protection reduces paper jams and sustains the high throughput of paper.

High level of user safety

User safety is paramount. A slight pressure on the safety element immediately stops the paper feed and prevents unintentional entry into the machine.