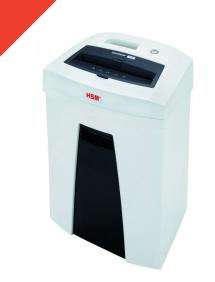

## HSM SECURIO C16 document shredder

Small, sleek and secure. A great shredder for private use or in a small office. With cutting rollers made from hardened steel and a pressure-sensitive safety element.

#### **Technical data**

| Order number:                         | 1900113           | Intake width:                       | 8.86"                                          |
|---------------------------------------|-------------------|-------------------------------------|------------------------------------------------|
| EAN                                   | 4026631039338     | Container volume /                  | 6.6 gal                                        |
| Cutting type:                         | strip cut         | collecting:                         |                                                |
| Cutting size:                         | 1/8"              | Collection volume in sheets (80 g): | 225                                            |
| Security level (DIN<br>66399):        | E-2 P-2 T-2       | Noise level (idle operation):       | ca. 55 - 60 dB(A)                              |
| Cutting capacity in<br>sheets 80g/m²: | 12 - 14           | Width x Depth x Height:             | 14.41" x 10.16" x 17.91"                       |
| C C                                   |                   | Weight:                             | 8.82 lb                                        |
| Power consumption:                    | 160 W             |                                     |                                                |
| Voltage / Frequency:                  | 110-130 V / 60 Hz | Shredder material:                  | Paper, Staples and paper<br>clips, Credit card |