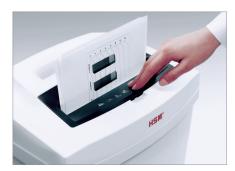

The paper feed with overload protection reduces paper jams and sustains the high throughput of paper.

High level of user safety

User safety is paramount. A slight pressure on the safety element immediately stops the paper feed and prevents unintentional entry into the machine.

Automatic start/stop

The operation is very easy: the device starts automatically when fed paper and automatically stops after shredding is complete.

CE