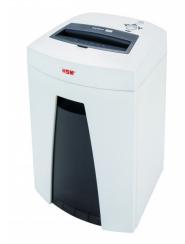

## **HSM SECURIO C18 document shredder**

Compact, functional and convenient. With cutting rollers made from hardened steel and a pressure-sensitive safety element. The quiet document shredder with a removable waste container – for demanding users in the private sector or small office.

## **Technical data**

| Order number:                         | 1912123           | Intake width:                       | 9.06"                                       |
|---------------------------------------|-------------------|-------------------------------------|---------------------------------------------|
| EAN                                   | 4026631056854     | Container volume /                  | 6.6 gal                                     |
| Cutting type:                         | particle cut      | collecting:                         |                                             |
| Cutting size:                         | 1/16" x 5/8"      | Collection volume in sheets (80 g): | 319                                         |
| Security level (DIN 66399):           | E-4 F-2 P-5 T-5   | Noise level (idle operation):       | ca. 55 - 58 dB(A)                           |
| Cutting capacity in<br>sheets 80g/m²: | 6 - 7             | Width x Depth x Height:             | 14.37" x 11.02" x 21.34"                    |
|                                       |                   | Weight:                             | 24.25 lb                                    |
| Power consumption:                    | 360 W             | Charadalan arantaniah               | Daniel Charles and Lance                    |
| Voltage / Frequency:                  | 110-120 V / 60 Hz | Shredder material:                  | Paper, Staples and paper clips, Credit card |