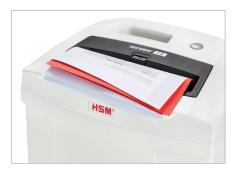

The paper feed with overload protection reduces paper jams and sustains the high throughput of paper.

# **Anti-paper jam function**

The paper feed with overload protection reduces paper jams and sustains the high throughput of paper.