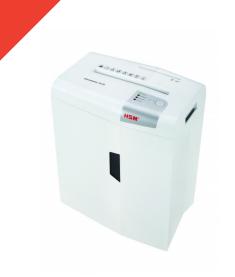

## HSM shredstar X10 - 3/16" x 1 1/8" + sep. CD cutting unit

## HSM shredstar X10 document shredder

Professional data protection at the workplace. This convenient home office document shredder with particle cut and separate CD cutting unit shreds files and CDs/DVDs securely.

## **Technical data**

| Order number:                         | 1045113             | Intake width:                          | 8.66"                                                  |
|---------------------------------------|---------------------|----------------------------------------|--------------------------------------------------------|
| EAN                                   | 4026631058230       | Container volume /                     | 5.3 gal                                                |
| Cutting type:                         | particle cut        | collecting:                            |                                                        |
| Cutting size:                         | 3/16" x 1 1/8"      | Collection volume in<br>sheets (80 g): | 250                                                    |
| Security level (DIN<br>66399):        | E-2 F-1 O-1 P-4 T-2 | Noise level (idle operation):          | ca. 58 dB(A)                                           |
| Cutting capacity in<br>sheets 80g/m²: | 10                  | Width x Depth x Height:                | 13.58" x 9.65" x 17.52"                                |
| C C                                   |                     | Weight:                                | 13.67 lb                                               |
| Power consumption:                    | 160 W               | C C                                    |                                                        |
| Voltage / Frequency:                  | 120 V / 60 Hz       | Shredder material:                     | Paper, Staples and paper<br>clips, Credit card, CD/DVD |