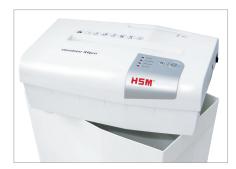

Automatic start/stop

The operation is very easy: the device starts automatically when fed paper and automatically stops after shredding is complete.

**Filling level indication** 

The filling level of the waste container can be seen at all times through the inspection window (expect HSM shredstar S5).

Effortless emptying

To empty the waste container, the housing top can be easily removed.