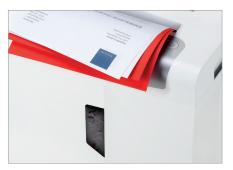

## **Product information**

CDs and DVDs, credit cards and loyalty cards can be easily shredded through the separate CD cutting unit. In the separate CD waste container, the shredded material is separated and is...