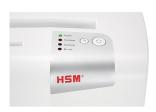

The automatic reverse eliminates paper jams and ensures a smooth operation.

The LED indicator shows the device's operating status: Power, Overload, Overheat, Bin full.

**Quiet operation** 

The quiet operating mode minimises noise development at the workplace which is an important consideration for your staff.