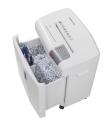

The full bin is indicated via the display and the machine switches off automatically.

The waste container can be easily removed and emptied.

## Filling level indication

The filling level of the waste container can be seen at all times through the inspection window.