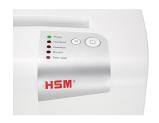

#### **LED** indicator

The LED indicator shows the device's operating status: Power, Overload, Overheat, Bin full, Door open.