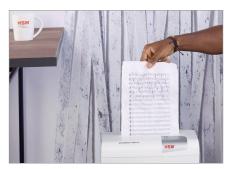

# **HSM** shredstar X12 document shredder

User-friendly and functional. This cross cut document shredder on castors in a modern design has an anti-paper jam function and shreds up to 12 sheets of paper and CDs/DVDs. Suitable for up to five people.

### **Automatic start/stop**

The operation is very easy: the device starts automatically when fed paper and automatically stops after shredding is complete.