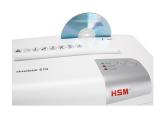

### **Product information**

CDs and DVDs, credit cards and loyalty cards can be easily shredded through the separate CD cutting unit. In the separate CD waste container, the shredded material is separated and is...