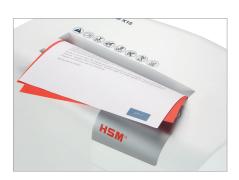

### **Product information**

CDs and DVDs, credit cards and loyalty cards can be easily shredded through the separate CD cutting unit. In the separate CD waste container, the shredded material is separated and is...