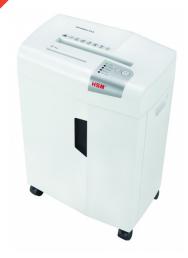

# **HSM** shredstar X12 document shredder

User-friendly and functional. This cross cut document shredder on castors in a modern design has an anti-paper jam function and shreds up to 12 sheets of paper and CDs/DVDs. Suitable for up to five people.

#### **Mobile on castors**

For convenience, there are castors on the document shredder so it is easy to move around.