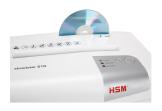

## **Product information**

CDs and DVDs, credit cards and loyalty cards can be easily shredded through the separate CD cutting unit. In the separate CD waste container, the shredded material is separated and is...