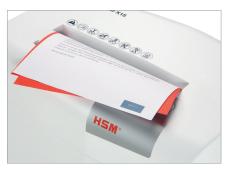

## HSM shredstar X20 document shredder

The top model on castors of the HSM shredstar line. Quiet and powerful, it provides for more data security in the workplace thanks to the cross cut and the anti-paper jam function. It can be used by up to five people.

Automatic start/stop

The operation is very easy: the device starts automatically when fed paper and automatically stops after shredding is complete.

Anti-paper jam function

The automatic reverse eliminates paper jams and ensures a smooth operation.