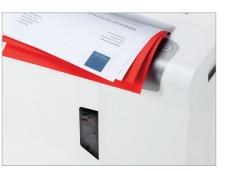

Automatic start/stop

The operation is very easy: the device starts automatically when fed paper and automatically stops after shredding is complete.

Anti-paper jam function

The automatic reverse eliminates paper jams and ensures a smooth operation.