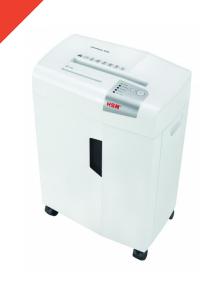

## HSM shredstar X20 - 5/32" x 1 7/16" + sep. CD cutting unit

## HSM shredstar X20 document shredder

The top model on castors of the HSM shredstar line. Quiet and powerful, it provides for more data security in the workplace thanks to the cross cut and the anti-paper jam function. It can be used by up to five people.

**Mobile on castors** 

For convenience, there are castors on the document shredder so it is easy to move around.