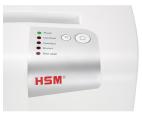

LED indicator

The LED indicator shows the device's operating status: Power, Overload, Overheat, Bin full, Door open.

**Filling level indication** 

The filling level of the waste container can be seen at all times through the inspection window.