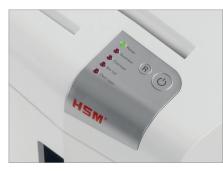

LED indicator

The LED indicator shows the device's operating status: Power, Overload, Overheat, Bin full, Door open.

**Filling level indication** 

The filling level of the waste container can be seen at all times through the inspection window.