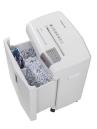

The full bin is indicated via the display and the machine switches off automatically.

The waste container can be easily removed and emptied.

**Quiet operation** 

The quiet operating mode minimises noise development at the workplace which is an important consideration for your staff.