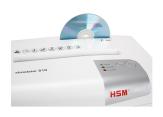

## **Product information**

CDs and DVDs, credit cards and loyalty cards can be easily shredded through the separate CD cutting unit. In the separate CD waste container, the shredded material is separated and is...