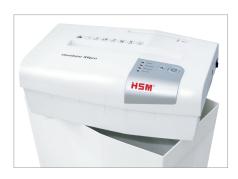

The automatic reverse eliminates paper jams and ensures a smooth operation.

The LED indicator shows the device's operating status: Power, Overload, Overheat.

## Filling level indication

The filling level of the waste container can be seen at all times through the inspection window (expect HSM shredstar S5).