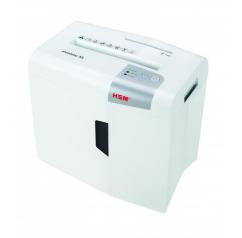

## HSM shredstar X5 document shredder

Data protection for the home or the small office. This modern and compact particle cut document shredder with a separate CD cutting unit shreds data at the workplace.

## **Technical data**

| Order number:                                      | 1043123             | Intake width:                       | 8.66"                                               |
|----------------------------------------------------|---------------------|-------------------------------------|-----------------------------------------------------|
| EAN                                                | 4026631058193       | Container volume /                  | 4.8 gal                                             |
| Cutting type:                                      | particle cut        | collecting:                         |                                                     |
| Cutting size:                                      | 3/16" x 1 1/8"      | Collection volume in sheets (80 g): | 225                                                 |
| Security level (DIN 66399):                        | E-2 F-1 O-1 P-4 T-2 | Noise level (idle operation):       | ca. 58 dB(A)                                        |
| Cutting capacity in<br>sheets 80g/m <sup>2</sup> : | 5                   | Width x Depth x Height:             | 13.58" x 9.65" x 15.16"                             |
| _                                                  |                     | Weight:                             | 9.26 lb                                             |
| Power consumption:                                 | 125 W               |                                     | D                                                   |
| Voltage / Frequency:                               | 120 V / 60 Hz       | Shredder material:                  | Paper, Staples and paper clips, Credit card, CD/DVD |