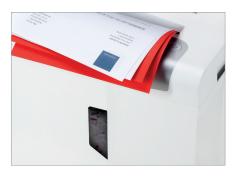

The automatic reverse eliminates paper jams and ensures a smooth operation.

The LED indicator shows the device's operating status: Power, Overload, Overheat.