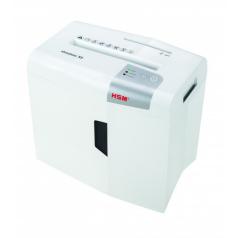

### HSM shredstar X8 document shredder

Efficient and secure. With a convincing price-performance ratio. Your reliable particle cut document shredder with anti-paper jam function and separate CD cutting unit for use at the workplace.

#### **Technical data**

| Order number:                         | 1044123             | Intake width:                       | 8.66"                                               |
|---------------------------------------|---------------------|-------------------------------------|-----------------------------------------------------|
| EAN                                   | 4026631058209       | Container volume /                  | 4.8 gal                                             |
| Cutting type:                         | particle cut        | collecting:                         |                                                     |
| Cutting size:                         | 3/16" x 1 1/8"      | Collection volume in sheets (80 g): | 225                                                 |
| Security level (DIN 66399):           | E-2 F-1 O-1 P-4 T-2 | Noise level (idle operation):       | ca. 58 dB(A)                                        |
| Cutting capacity in<br>sheets 80g/m²: | 8                   | Width x Depth x Height:             | 13.58" x 9.65" x 15.16"                             |
|                                       |                     | Weight:                             | 13.01 lb                                            |
| Power consumption:                    | 250 W               |                                     | D 6. 1                                              |
| Voltage / Frequency:                  | 120 V / 60 Hz       | Shredder material:                  | Paper, Staples and paper clips, Credit card, CD/DVD |