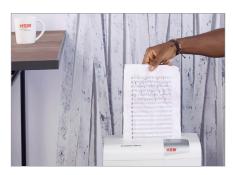

### HSM shredstar X8 document shredder

Efficient and secure. With a convincing price-performance ratio. Your reliable particle cut document shredder with anti-paper jam function and separate CD cutting unit for use at the workplace.

#### **Automatic start/stop**

The operation is very easy: the device starts automatically when fed paper and automatically stops after shredding is complete.